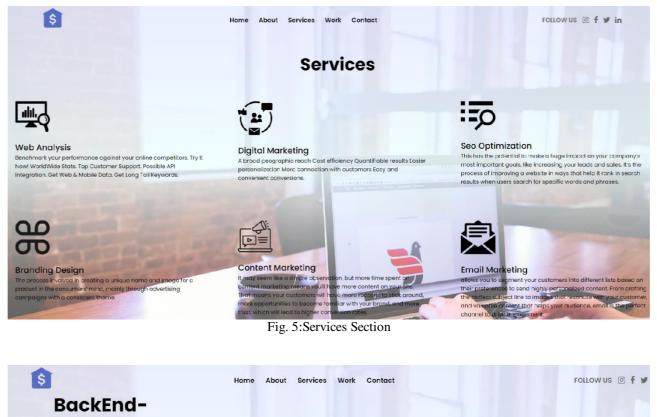

#### A. WEB Analysis:

Web analysis is collecting the data of website traffic, and seeing what are customers engaging with. All the biometrics of website users is collected in its database. Website analysis is the process of analyzing it and takes proper measure to make advantage of that information. Advantages of web analysis know your visitors, Track where the traffic is coming from, Know exactly what your customers are looking for, etc.

#### **B. Digital Marketing:**

Digital marketing includes providing SEO, Pay per click advertising, Social Media Marketing, Email Marketing. SEO is search engine optimization you, customize and edit our website in a certain way so that our website can rank in the search engines like google search, yahoo search, etc.

#### C. Branding Design:-

Brand Image holds a very important factor in making your business remember to your consumers. Digital branding is a brand management technique that uses all types of marketing to create and image in customers brain using proper physiology.

#### D. Search Engine Optimization :-

SEO stands for Search Engine Optimization. Its the process of ranking website at top in search engines. Search Engine Optimization helps the websites to get huge amount of audience in one click(search).

#### E. Content Marketing:-

Content Marketing is technique used to promote only to those customers who have likely high chances to buy your product. With this technique we can save a lot of money. But this technique is only useful if your product, service is in a niche. For e.g.: if you are selling a SCIENCE QUIZ online then you can show ad only to people who are interested in Science subject.

#### F. Email Marketing:-

Gather email of audience who can show interest in your product and send them emails promoting your product. Email marketing is also used to retarget your audience or make your old customers want to buy again buy sending them breath taking offers for e.g. 50% OFF only for those customers.