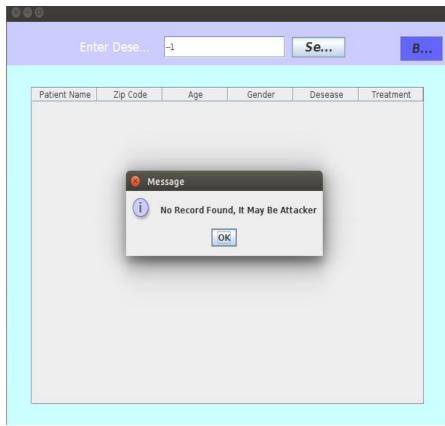

#### V. RESULTS

Below screenshots show the results. Figure 2 and figure 3 shows the anonymized view for data publishing which is resistant to attack and follow the methodology as proposed. Figure 4 shows the search result when asthma disease is searched and next figure 5. Shows the comparison how use of hive reduces the computation time as compared to sql in search, when large numbers of data records are there. Last two figures i.e. figure 6 and figure 7 show how system identifies the sql injection attack and generate detailed report for admin.