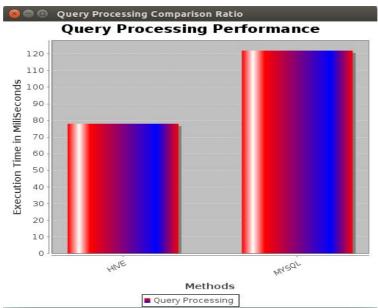

#### V. RESULTS

Below screenshots show the results. Figure 2 and figure 3 shows the anonymized view for data publishing which is resistant to attack and follow the methodology as proposed. Figure 4 shows the search result when asthma disease is searched and next figure 5. Shows the comparison how use of hive reduces the computation time as compared to sql in search, when large numbers of data records are there. Last two figures i.e. figure 6 and figure 7 show how system identifies the sql injection attack and generate detailed report for admin.