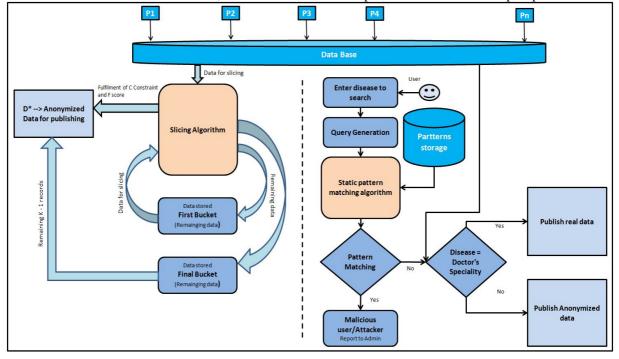

#### B. Proposed Architecture and Design

The proposed system provides a competent approach to achieve enhanced privacy for collaborative data publishing and it overcomes the problems of existing system. Architecture follows Decentralized Anonymization approach i.e. aggregate and anonymizes approach and data publishing by using this approach is called as collaborative data publishing. In this approach data is first aggregated from different providers as P1,P2,P3..Pn and then data anonymization takes place. Left part of figure shows anonymization process. It takes the records from database; perform slicing on that, after that data is checked against privacy constraints. Resultant records are verified using Fscore algorithm and then final output is used for data publishing. Right part of figure shows search process, in this search process query is checked using pattern matching algorithm and if it's found malicious then user is considered as attacker and his information is sent to admin, else search information is provided to user/doctor as per specialization.

Figure 1: Proposed System Architecture