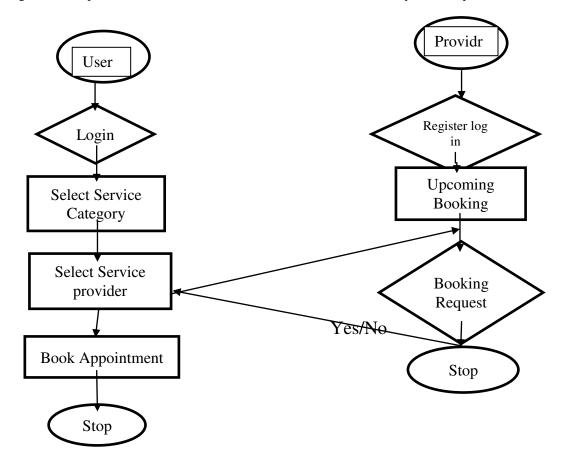

#### **III. PROPOSED SYSTEM**

This module is responsible for maintaining the personal information of a user by manual entry including basic details of service. There are various services which are frequent to customer, these details are very helpful for providers.

There can be several sources from which user related information can be obtained: the user himself. User can book service for provider and this request send to the provider The standard way to get specific data is by linking to the user provider module The website will have two modules namely user and provider.

Fig 3.1: Design architecture

# 4.2. Modules:

• User:

In this module the user has to first register on our website by using their name and some credentials that are required for registering. And in this module the user has to register only one time after that he/she can do sign in for using their account. After registering user have to create their profile. Also, after user sign in a dashboard of our website is shown were the numerous of services are listed out. The services are like electrician, plumber, mechanic, beautician, painter and many more. User can select any of the services that they want and booked a service for their date and time, after booking a request send to the provider for their response.

#### • Provider:

Provider means a service provider who can provides a service to the user or client. So In our website there is one admin of our website he/she have to manage all the activities that are ongoing on our website So basically what happen here a admin of our website will collect the service providers And take

all the information from the service providers also take All take all the credentials from them for verification purpose and the admin of our website will drop that information on our website along with the experience of that service providers and from this we can get all the service providers in one platform And it is helpful for the user And as a user booked a service all the information will get stored in admins database