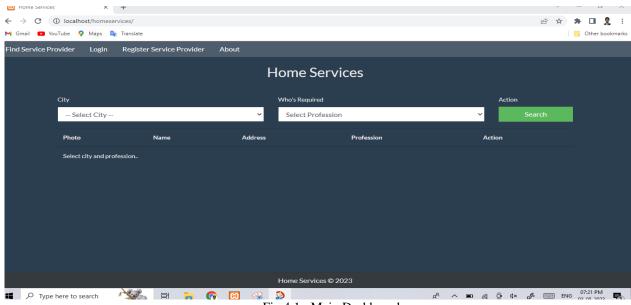

#### 4.1: Main Dashboard:

4.2: Registration for service provider

This is the main dashboard means the main front page of our website. Were the user can directly find out the services and the services on our website .